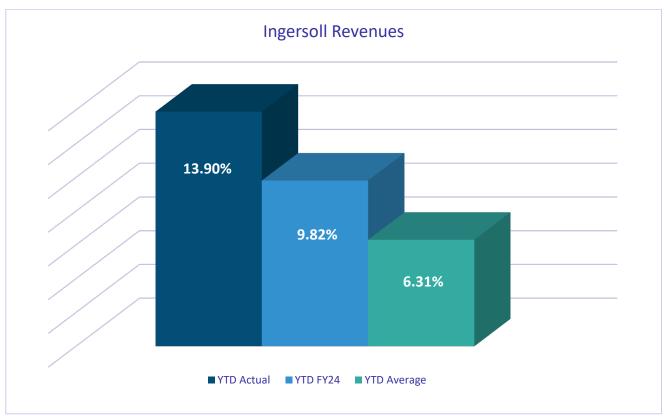

## **General Fund**

for the Period Ended September 30, 2024

\*Graph reflects current YTD with comparison to prior YTD and YTD average of prior 3 years percentage.

PAGE 1 glflxrpt

|                                                                                                                                                                                                                                                                                                                                                                                 | ORIGINAL<br>APPROP                                                                                                                  | TRANFRS/<br>ADJSTMTS                      | REVISED<br>BUDGET                                                                                                                   | ACTUALS                                                                                                                                          | ENCUMBRANCES                                                       | AVAILABLE<br>BUDGET                                                                                                                                       | PCT<br>USED                                                                                                 |
|---------------------------------------------------------------------------------------------------------------------------------------------------------------------------------------------------------------------------------------------------------------------------------------------------------------------------------------------------------------------------------|-------------------------------------------------------------------------------------------------------------------------------------|-------------------------------------------|-------------------------------------------------------------------------------------------------------------------------------------|--------------------------------------------------------------------------------------------------------------------------------------------------|--------------------------------------------------------------------|-----------------------------------------------------------------------------------------------------------------------------------------------------------|-------------------------------------------------------------------------------------------------------------|
|                                                                                                                                                                                                                                                                                                                                                                                 |                                                                                                                                     |                                           |                                                                                                                                     |                                                                                                                                                  |                                                                    |                                                                                                                                                           |                                                                                                             |
| 1000 General Fund                                                                                                                                                                                                                                                                                                                                                               |                                                                                                                                     |                                           |                                                                                                                                     |                                                                                                                                                  |                                                                    |                                                                                                                                                           |                                                                                                             |
| 1006 Communications & Engagement                                                                                                                                                                                                                                                                                                                                                |                                                                                                                                     |                                           |                                                                                                                                     |                                                                                                                                                  |                                                                    |                                                                                                                                                           |                                                                                                             |
| 420070 Sponsorships-Special Events                                                                                                                                                                                                                                                                                                                                              | -65,000                                                                                                                             | 0                                         | -65,000                                                                                                                             | .00                                                                                                                                              | .00                                                                | -65,000.00                                                                                                                                                | .0%                                                                                                         |
| TOTAL Communications & Engagement                                                                                                                                                                                                                                                                                                                                               | -65,000                                                                                                                             | 0                                         | -65,000                                                                                                                             | .00                                                                                                                                              | .00                                                                | -65,000.00                                                                                                                                                | .0%                                                                                                         |
| 1007 City Clerk                                                                                                                                                                                                                                                                                                                                                                 |                                                                                                                                     |                                           |                                                                                                                                     |                                                                                                                                                  |                                                                    |                                                                                                                                                           |                                                                                                             |
| 420011 Fees - Clerk/Sale of Copies<br>420013 Fees - Voter Registration Lis<br>420024 Fees - City Clerk Notary<br>420066 City Clerk Advertising Fees<br>421001 Certificate - Birth<br>421002 Certificate - Death<br>421003 Certificate - Marriage<br>421006 Licenses - Commercial<br>421007 Licenses - Marriage<br>421012 Marijuana Business Licenses<br>421101 Permits - Burial | $\begin{array}{r} -60 \\ -200 \\ -1,100 \\ 0 \\ -3,500 \\ -17,000 \\ -4,500 \\ -75,000 \\ -5,500 \\ -200,000 \\ -2,000 \end{array}$ |                                           | $\begin{array}{r} -60 \\ -200 \\ -1,100 \\ 0 \\ -3,500 \\ -17,000 \\ -4,500 \\ -75,000 \\ -5,500 \\ -200,000 \\ -2,000 \end{array}$ | $\begin{array}{r} -6.00\\ .00\\ -360.00\\ -200.00\\ -1,157.80\\ -3,204.40\\ -1,614.40\\ -8,615.00\\ -2,592.00\\ -58,000.00\\ -490.00\end{array}$ | .00<br>.00<br>.00<br>.00<br>.00<br>.00<br>.00<br>.00<br>.00<br>.00 | $\begin{array}{r} -54.00\\ -200.00\\ -740.00\\ 200.00\\ -2,342.20\\ -13,795.60\\ -2,885.60\\ -66,385.00\\ -2,908.00\\ -142,000.00\\ -1,510.00\end{array}$ | $10.0\% \\ .0\% \\ 32.7\% \\ .0\% \\ 33.1\% \\ 18.8\% \\ 35.9\% \\ 11.5\% \\ 47.1\% \\ 29.0\% \\ 24.5\% \\$ |
| TOTAL City Clerk                                                                                                                                                                                                                                                                                                                                                                | -308,860                                                                                                                            | 0                                         | -308,860                                                                                                                            | -76,239.60                                                                                                                                       | .00                                                                | -232,620.40                                                                                                                                               | 24.7%                                                                                                       |
| 1008 Finance                                                                                                                                                                                                                                                                                                                                                                    | <u>^</u>                                                                                                                            | ^                                         | 2                                                                                                                                   | 145.05                                                                                                                                           | ~~~                                                                | 145.05                                                                                                                                                    | 00/                                                                                                         |
| 401011 2011 Property Tax Revenue<br>401013 2013 Property Tax Revenue<br>401014 2014 Property Tax Revenue<br>401015 2015 Property Tax Revenue<br>401016 2016 Property Tax Revenue<br>401017 2017 Property Tax Revenue<br>401018 2018 Property Tax Revenue<br>401019 2019 Property Tax Revenue<br>401020 2020 Property Tax Revenue                                                | 0<br>0<br>0<br>0<br>0<br>0<br>0<br>0<br>0                                                                                           | 0<br>0<br>0<br>0<br>0<br>0<br>0<br>0<br>0 | 0<br>0<br>0<br>0<br>0<br>0<br>0<br>0                                                                                                | $\begin{array}{r} -145.05 \\ -300.00 \\ -148.75 \\ -41.04 \\ .00 \\ .00 \\ -99.41 \\ -696.54 \\ .00 \end{array}$                                 | .00<br>.00<br>.00<br>.00<br>.00<br>.00<br>.00<br>.00               | $\begin{array}{c} 145.05\\ 300.00\\ 148.75\\ 41.04\\ .00\\ .00\\ 99.41\\ 696.54\\ .00\end{array}$                                                         | . 0%<br>. 0%<br>. 0%<br>. 0%<br>. 0%<br>. 0%<br>. 0%                                                        |