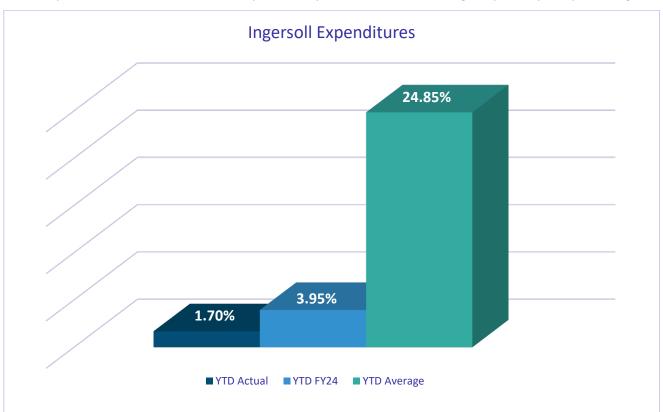

## **General Fund**

for the Period Ended September 30, 2024

\*Graph reflects current YTD with comparison to prior YTD and YTD average of prior 3 years percentage.

PAGE 1 glflxrpt

|                                                                                                                                                                                                                                                                                                                                                                                 | ORIGINAL<br>APPROP                                                                                                                  | TRANFRS/<br>ADJSTMTS                      | REVISED<br>BUDGET                                                                                                                   | ACTUALS                                                                                                                                          | ENCUMBRANCES                                                       | AVAILABLE<br>BUDGET                                                                                                                                       | PCT<br>USED                                                                                                 |
|---------------------------------------------------------------------------------------------------------------------------------------------------------------------------------------------------------------------------------------------------------------------------------------------------------------------------------------------------------------------------------|-------------------------------------------------------------------------------------------------------------------------------------|-------------------------------------------|-------------------------------------------------------------------------------------------------------------------------------------|--------------------------------------------------------------------------------------------------------------------------------------------------|--------------------------------------------------------------------|-----------------------------------------------------------------------------------------------------------------------------------------------------------|-------------------------------------------------------------------------------------------------------------|
|                                                                                                                                                                                                                                                                                                                                                                                 |                                                                                                                                     |                                           |                                                                                                                                     |                                                                                                                                                  |                                                                    |                                                                                                                                                           |                                                                                                             |
| 1000 General Fund                                                                                                                                                                                                                                                                                                                                                               |                                                                                                                                     |                                           |                                                                                                                                     |                                                                                                                                                  |                                                                    |                                                                                                                                                           |                                                                                                             |
| 1006 Communications & Engagement                                                                                                                                                                                                                                                                                                                                                |                                                                                                                                     |                                           |                                                                                                                                     |                                                                                                                                                  |                                                                    |                                                                                                                                                           |                                                                                                             |
| 420070 Sponsorships-Special Events                                                                                                                                                                                                                                                                                                                                              | -65,000                                                                                                                             | 0                                         | -65,000                                                                                                                             | .00                                                                                                                                              | .00                                                                | -65,000.00                                                                                                                                                | .0%                                                                                                         |
| TOTAL Communications & Engagement                                                                                                                                                                                                                                                                                                                                               | -65,000                                                                                                                             | 0                                         | -65,000                                                                                                                             | .00                                                                                                                                              | .00                                                                | -65,000.00                                                                                                                                                | .0%                                                                                                         |
| 1007 City Clerk                                                                                                                                                                                                                                                                                                                                                                 |                                                                                                                                     |                                           |                                                                                                                                     |                                                                                                                                                  |                                                                    |                                                                                                                                                           |                                                                                                             |
| 420011 Fees - Clerk/Sale of Copies<br>420013 Fees - Voter Registration Lis<br>420024 Fees - City Clerk Notary<br>420066 City Clerk Advertising Fees<br>421001 Certificate - Birth<br>421002 Certificate - Death<br>421003 Certificate - Marriage<br>421006 Licenses - Commercial<br>421007 Licenses - Marriage<br>421012 Marijuana Business Licenses<br>421101 Permits - Burial | $\begin{array}{r} -60 \\ -200 \\ -1,100 \\ 0 \\ -3,500 \\ -17,000 \\ -4,500 \\ -75,000 \\ -5,500 \\ -200,000 \\ -2,000 \end{array}$ |                                           | $\begin{array}{r} -60 \\ -200 \\ -1,100 \\ 0 \\ -3,500 \\ -17,000 \\ -4,500 \\ -75,000 \\ -5,500 \\ -200,000 \\ -2,000 \end{array}$ | $\begin{array}{r} -6.00\\ .00\\ -360.00\\ -200.00\\ -1,157.80\\ -3,204.40\\ -1,614.40\\ -8,615.00\\ -2,592.00\\ -58,000.00\\ -490.00\end{array}$ | .00<br>.00<br>.00<br>.00<br>.00<br>.00<br>.00<br>.00<br>.00<br>.00 | $\begin{array}{r} -54.00\\ -200.00\\ -740.00\\ 200.00\\ -2,342.20\\ -13,795.60\\ -2,885.60\\ -66,385.00\\ -2,908.00\\ -142,000.00\\ -1,510.00\end{array}$ | $10.0\% \\ .0\% \\ 32.7\% \\ .0\% \\ 33.1\% \\ 18.8\% \\ 35.9\% \\ 11.5\% \\ 47.1\% \\ 29.0\% \\ 24.5\% \\$ |
| TOTAL City Clerk                                                                                                                                                                                                                                                                                                                                                                | -308,860                                                                                                                            | 0                                         | -308,860                                                                                                                            | -76,239.60                                                                                                                                       | .00                                                                | -232,620.40                                                                                                                                               | 24.7%                                                                                                       |
| 1008 Finance                                                                                                                                                                                                                                                                                                                                                                    | <u>^</u>                                                                                                                            | ^                                         | 2                                                                                                                                   | 145.05                                                                                                                                           | ~~~                                                                | 145.05                                                                                                                                                    | 00/                                                                                                         |
| 401011 2011 Property Tax Revenue<br>401013 2013 Property Tax Revenue<br>401014 2014 Property Tax Revenue<br>401015 2015 Property Tax Revenue<br>401016 2016 Property Tax Revenue<br>401017 2017 Property Tax Revenue<br>401018 2018 Property Tax Revenue<br>401019 2019 Property Tax Revenue<br>401020 2020 Property Tax Revenue                                                | 0<br>0<br>0<br>0<br>0<br>0<br>0<br>0<br>0                                                                                           | 0<br>0<br>0<br>0<br>0<br>0<br>0<br>0<br>0 | 0<br>0<br>0<br>0<br>0<br>0<br>0<br>0                                                                                                | $\begin{array}{r} -145.05 \\ -300.00 \\ -148.75 \\ -41.04 \\ .00 \\ .00 \\ -99.41 \\ -696.54 \\ .00 \end{array}$                                 | .00<br>.00<br>.00<br>.00<br>.00<br>.00<br>.00<br>.00               | $\begin{array}{c} 145.05\\ 300.00\\ 148.75\\ 41.04\\ .00\\ .00\\ 99.41\\ 696.54\\ .00\end{array}$                                                         | . 0%<br>. 0%<br>. 0%<br>. 0%<br>. 0%<br>. 0%<br>. 0%                                                        |