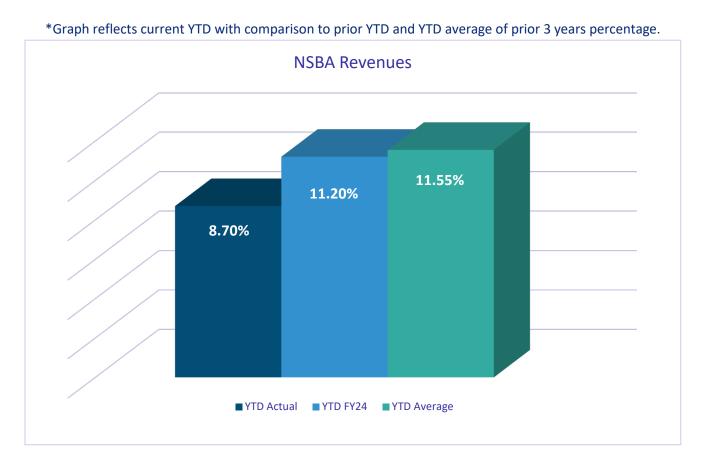

| GRAND TOTAL    | 121,825,947         | 0                    | 121,825,947         | 21,449,631.42               | 1,577,391.62      | 98,798,923.96                  | 18.9%               |

## **Norway Savings Bank Arena**

for the Period Ended September 30, 2024

As of September 2024, Norway Arena had an operating loss fiscal YTD of \$47,882.

### **Revenues:**

The operating revenues for Norway Arena through September 2024 are \$95,527 or 8.7% of the budget as compared to 11.2% of actual revenues through September 2023. This revenue comes from concessions, sign advertisements, pro shop lease, youth programming, shinny hockey, public skating, and ice rentals.

• Ice rentals began earlier last year and Twin City Thunder no longer at rink, causing reduction in revenue.



Page 38 of 45



|                                                                                                                                                                                                                                                                                                                                                                                                                                                                                                | ORIGINAL<br>APPROP                                                                                                                                                            | TRANFRS/<br>ADJSTMTS       | REVISED<br>BUDGET