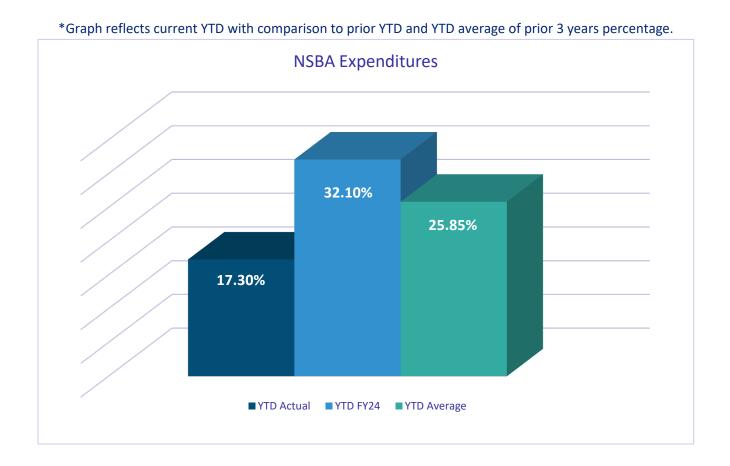

| -1,003,372.51                                                                                                                                                                                                                                                                   | 8.7%                                                                                                                                   |

### **Expenditures:**

The operating expenses for Norway Arena through September 2024 were \$143,409 or 17.3% of the budget as compared to 32.1.% of actual expenditures through September 2023. These expenses include personnel costs, supplies, utilities, repairs, capital purchases and maintenance.

• Electricity credits from hydro agreement have kept costs extremely low YTD.





PAGE 1 glflxrpt

CITY OF AUBURN SEPTEMBER EXPENSES

| ORIGINAL<br>APPROP