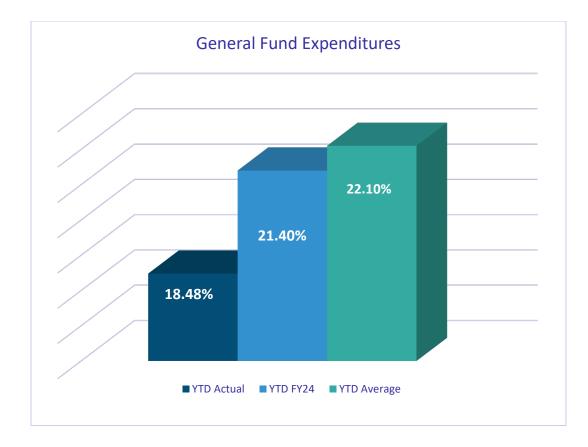

### **Expenditures**

• Expenditures through September 2024 were **\$21.53M** or **18.48%** of the budget, as compared to 21.4% of actual expenditures through September 2023.

•Insurance deductibles - claims from previous year have closed providing us with reimbursements in excess of budgeted amounts YTD.