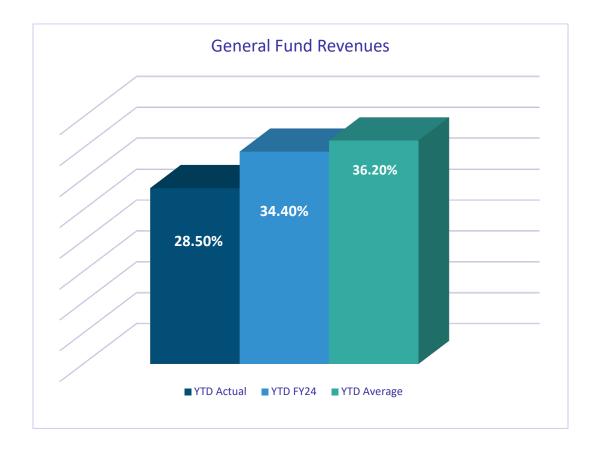

### **Revenues**

• Total revenues collected through September 2024 were **\$34.69M** or **28.50%** of budgeted general fund revenue, as compared to 34.4% of actual revenues through September 2023.

- •Investment interest rates are currently an average of 4.02%
- •Fire & EMS Transport revenues were 19.5% lower than previous year.